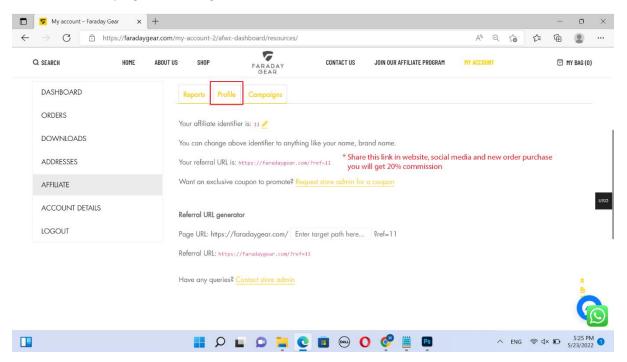

### Step 7: Successful Login and select Affiliate

Step 8: Select Profile and share this referral URL in your social media. Commission payout out will be on 1<sup>st</sup> of the month using PayPal. That all so easy to earn money from our affiliate program while sleeping and relaxing at home.